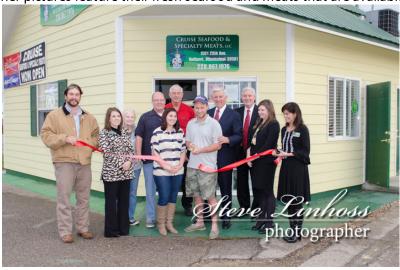

## Cruise Seafood and Specialty Meats, LLC.

They just opened last week on December 5, 2012! The first picture is of their grand opening and ribbon cutting.

The other pictures feature their fresh seafood and meats that are available daily.