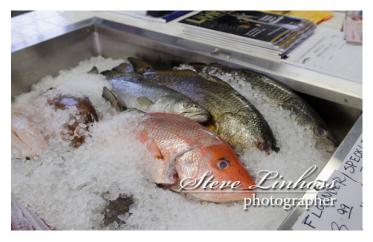

## Cruise Seafood and Specialty Meats, LLC.

They just opened last week on December 5, 2012! The first picture is of their grand opening and ribbon cutting.

The other pictures feature their fresh seafood and meats that are available daily.