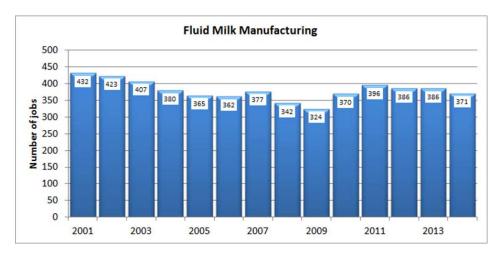

### **Long-term Employment Trends**

Dairy farms correspond to code 112120 or "Dairy Cattle and Milk Production" sector in the North American Industrial Classification System (NAICS). This industry comprises establishments primarily engaged in milking dairy cattle. However, there are no time-series data on employment for this economic sector in the Economic Modeling Specialists (EMSI) database. As a proxy, we use NAICS code 311511 or "Fluid Milk Manufacturing" sector. This U.S. industry comprises establishments primarily engaged in (1) manufacturing processed milk products, such as pasteurized milk or cream and sour cream and/or (2) manufacturing fluid milk dairy substitutes from soybeans and other nondairy substances. This dairy industry generated 371 jobs in 2014 with annual earnings averaging \$44,794, about 63 percent of the national earnings of \$70,925.