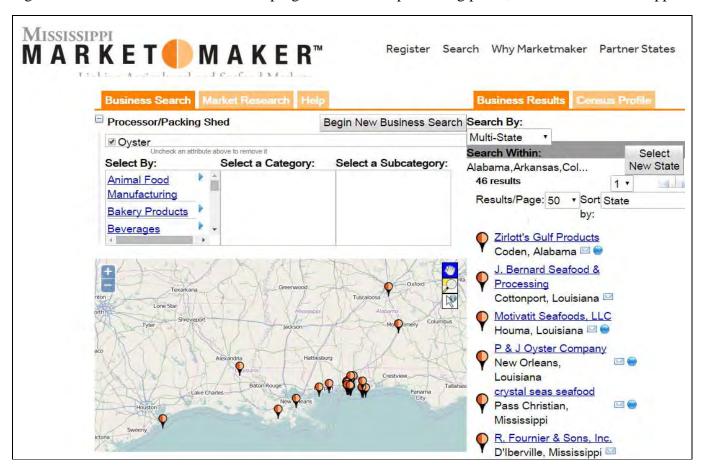

# **Oyster Processors Registered in MarketMaker**

There are **46 oyster processing plants** registered in the National MarketMaker program. To find local oyster processors in your city, county, state or nationwide: (1) Do a **Business Search** among **Processors/Packing Sheds**; (2) Type **Oyster**, then you can **Search By** distance or zip code and by product type or attribute. Advance search options are available.

The MarketMaker map below shows the geographical locations of the **46 oyster processing plants** registered in the National MarketMaker program. Of the 46 processing plants, two are from Mississippi.

### Where are the Oyster Processors in Mississippi MarketMaker?

There are 2 businesses engaged in oyster processing which are registered in Mississippi MarketMaker program. You can encourage the owners of your local oyster processors to register their food businesses in Mississippi MarketMaker.