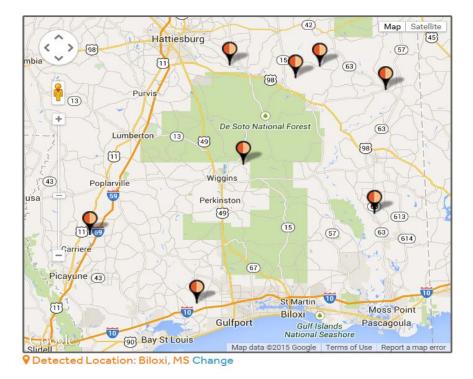

The MarketMaker map below shows the geographical locations of **8** of the **1,169 beef-cattle ranchers** registered in the National MarketMaker program. Of the 1,169 beef-cattle producers, 22 are from Mississippi.

#### Map of Results

Keywords: beef » States: AL, AK, AZ, AR, CA, CO, CT, DC, DE, FL, GA, HI, ID, IL, IN, IA, KS, KY, LA, ME, MD, MA, MI, MN, MS, MO, MT, NE, NV, NH, NJ, NM, NY, NC, ND, OH, OK, OR, PA, RI, SC, SD, TN, TX, UT, VT, VA, WA, WV, WI, or WY » Type: Farmer/Rancher »

#### Search Results

1,169 results found.

live-oaks farm
Pass Christian, MS (21 mi)

Steede Farms
Lucedale, MS (30 mi)

4-J Farms
Wiggins, MS (37 mi)

Fremin Farm
Carriere, MS (47 mi)

Punkin Ridge Farm
Beaumont, MS (56 mi)

Collard Ridge Produce
Leakesville, MS (57 mi)

Dixie Hill Farms
Leakesville, MS (59 mi)

Nature's Gourmet Farm
Petal, MS (60 mi)

Register your food business and search for local foods at ms.foodmarketmaker.com