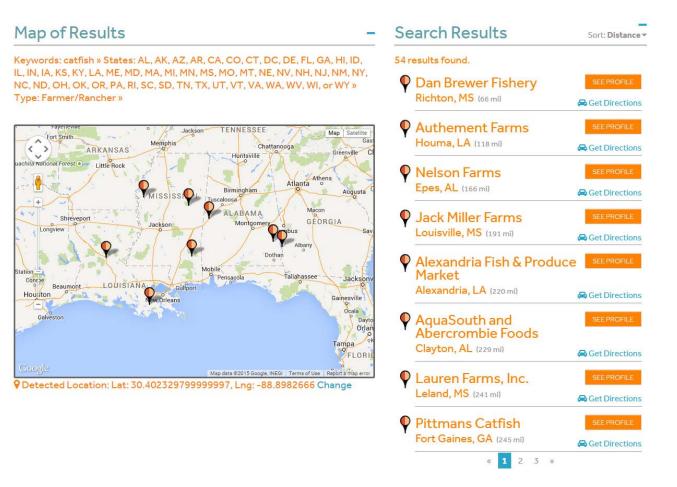

### Catfish Farmers Registered in MarketMaker

There are **54 catfish farmers** registered in the National MarketMaker Program. To find local catfish producers in your city, county, state or nationwide: (1) Do a **Business Search** among **Farmer/Rancher**; (2) Type **Catfish**, then **Search By** distance or zip code. Advance search options are available. The MarketMaker map below shows the geographical locations of **8** of the **54 catfish farmers** registered in the National MarketMaker program which are closest to Biloxi, Mississippi. Of the 54 local producers, 3 are from Mississippi.

#### Where are the Catfish Farmers in MarketMaker?

There are 3 businesses engaged in catfish farming which are registered in the Mississippi MarketMaker program. You can encourage your local catfish farmers to register their businesses in Mississippi MarketMaker.